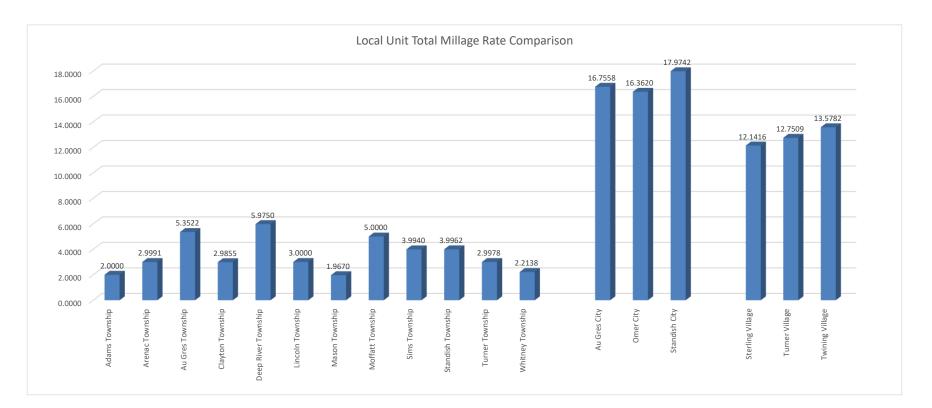

The report conveys the following information:

- Breakdown of the millage rates and tax levies by County, Township, Cities, Village, School Districts, Colleges, Library and Renaissance Zones.
- 2. It will also display the estimated amount to be collected in dollars.

| Adams Township                               | Page o  |
|----------------------------------------------|---------|
| Arenac Township                              | Page 9  |
| Au Gres Township                             | Page 10 |
| Clayton Township                             | Page 12 |
| Deep River Township                          | Page 14 |
| Lincoln Township                             | Page 15 |
| Mason Township                               | Page 16 |
| Moffatt Township                             | Page 18 |
| Sims Township                                | Page 19 |
| Standish Township                            | Page 20 |
| Turner Township                              | Page 21 |
| Whitney Township                             | Page 23 |
| Au Gres City                                 | Page 25 |
| Omer City                                    | Page 26 |
| Standish City                                | Page 27 |
| Compilation of Overall Estimated Tax Revenue | Page 28 |
|                                              |         |