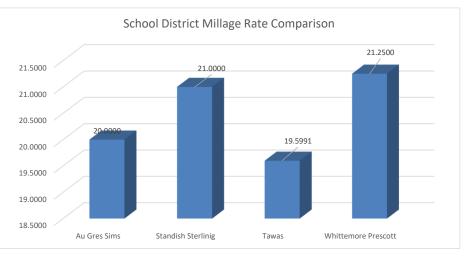

The report conveys the following information:

- Breakdown of the millage rates and tax levies by County, Township, Cities, Village, School Districts, Colleges, Library and Renaissance Zones.
- 2. It will also display the estimated amount to be collected in dollars.