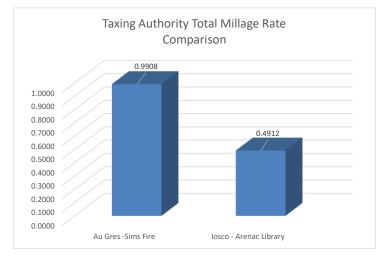

The report conveys the following information:

- Breakdown of the millage rates and tax levies by County, Township, Cities, Village, School Districts, Colleges, Library and Renaissance Zones.
- 2. It will also display the estimated amount to be collected in dollars.